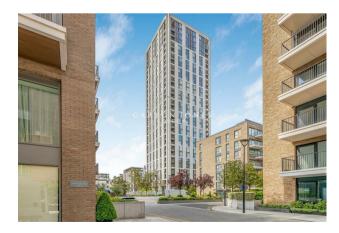

### £1,153 Per Week

A stunning Two-bedroom apartment 912sqft (84.7sqm) which is located on the 15th Floor with impressive views. The elegant accommodation is offered furnished with modern high-end furniture and comprises of an open plan spacious lounge / Kitchen area and access to the balcony, two bedrooms both benefitting from built in wardrobes and the master also has access to an ensuite, family bathroom, ample storage space in the entrance hall. The Kings tower will have access to the Halcyon Club which will offer a 31st floor sky lounge and terrace with enviable views towards the city, two resident cinema's, business lounge & private meeting rooms, 24-hour concierge and a fitness centre offering an indoor pool, sauna & steam room as well as a gymnasium. Chelsea Creek is located near to Imperial Wharf Overground station and half a mile away you will find Fulham Broadway Underground station which offers District line services both offering excellent links around London as well as the famous Kings Road which offers a wide range of designer boutiques, top class restaurants, bars and quaint cafes.

#### **Kings Tower**

Approximate Gross Internal Area = 912 sq ft / 84.7 sq m Terrace = 121 sq ft / 11.3 sq m GARTONJONES

Fifteenth Floor

This plan is not to scale and must be used as layout guidance only. All measurements and areas are approximate and should not be relied upon to provide accurate information. This plan must not be relied upon when making property valuations, design considerations or any other such relevant decisions. We accept no responsibility or liability (whether in contract, tort or otherwise) in relation to any loss whatsoever arising from or in connection with any use of this plan or the adequacy, accuracy or completeness of it or any information within it.