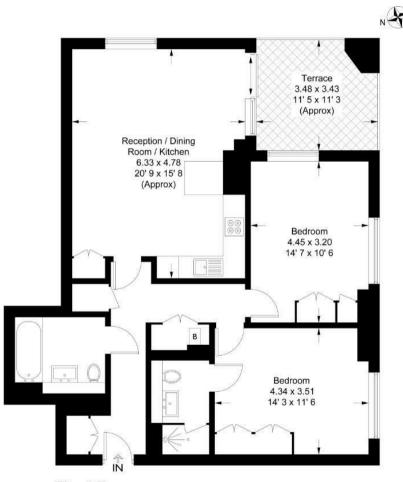

#### **Kings Tower**

Approximate Gross Internal Area = 912 sq ft / 84.7 sq m Terrace = 121 sq ft / 11.3 sq m GARTONJONES

Fifteenth Floor

This plan is not to scale and must be used as layout guidance only. All measurements and areas are approximate and should not be relied upon to provide accurate information. This plan must not be relied upon when making property valuations, design considerations or any other such relevant decisions. We accept no responsibility or liability (whether in contract, tort or otherwise) in relation to any loss whatsoever arising from or in connection with any use of this plan or the adequacy, accuracy or completeness of it or any information within it.