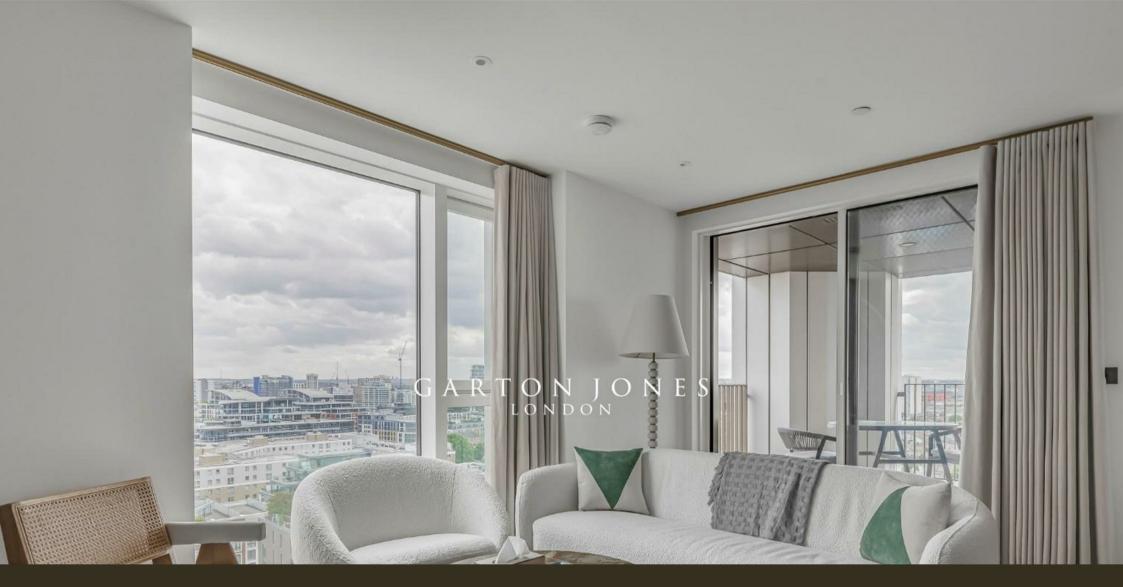

### £1,153 Per Week

A stunning Two-bedroom apartment 912sqft (84.7sqm) which is located on the 15th Floor with impressive views. The elegant accommodation is offered furnished with modern high-end furniture and comprises of an open plan spacious lounge / Kitchen area and access to the balcony, two bedrooms both benefitting from built in wardrobes and the master also has access to an ensuite, family bathroom, ample storage space in the entrance hall. The Kings tower will have access to the Halcyon Club which will offer a 31st floor sky lounge and terrace with enviable views towards the city, two resident cinema's, business lounge & private meeting rooms, 24-hour concierge and a fitness centre offering an indoor pool, sauna & steam room as well as a gymnasium. Chelsea Creek is located near to Imperial Wharf Overground station and half a mile away you will find Fulham Broadway Underground station which offers District line services both offering excellent links around London as well as the famous Kings Road which offers a wide range of designer boutiques, top class restaurants, bars and quaint cafes.

6 Weeks Security Deposit 12 Month Tenancy Council Tax — London Borough of Hammersmith & Fulham — Band G

EPC B(83)

· 15th Floor with Fantastic Views

- · High Popular Kings Tower
- · Two Bedroom Apartment
- · Furnished With Modern Furniture
- · Ensuite To Master Bedroom
- · 912sqft (84.7sqm)
- · Balcony
- Residents Sky Roof Terrace & Lounge at The Halcyon Club, Residents Cinema & Business Lounge
- · Fitness Centre, Indoor Pool, Sauna & Steam Room, Gymnasium
- · EPC B(83)