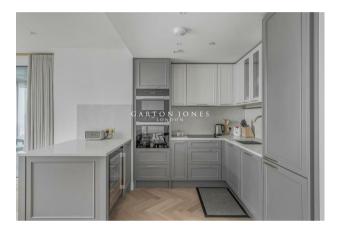

### £1,153 Per Week

A stunning Two-bedroom apartment 912sqft (84.7sqm) which is located on the 15th Floor with impressive views. The elegant accommodation is offered furnished with modern high-end furniture and comprises of an open plan spacious lounge / Kitchen area and access to the balcony, two bedrooms both benefitting from built in wardrobes and the master also has access to an ensuite, family bathroom, ample storage space in the entrance hall. The Kings tower will have access to the Halcyon Club which will offer a 31st floor sky lounge and terrace with enviable views towards the city, two resident cinema's, business lounge & private meeting rooms, 24-hour concierge and a fitness centre offering an indoor pool, sauna & steam room as well as a gymnasium. Chelsea Creek is located near to Imperial Wharf Overground station and half a mile away you will find Fulham Broadway Underground station which offers District line services both offering excellent links around London as well as the famous Kings Road which offers a wide range of designer boutiques, top class restaurants, bars and quaint cafes.