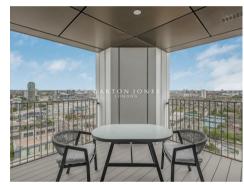

### £1,153 Per Week

A stunning Two-bedroom apartment 912sqft (84.7sqm) which is located on the 15th Floor with impressive views. The elegant accommodation is offered furnished with modern high-end furniture and comprises of an open plan spacious lounge / Kitchen area and access to the balcony, two bedrooms both benefitting from built in wardrobes and the master also has access to an ensuite, family bathroom, ample storage space in the entrance hall. The Kings tower will have access to the Halcyon Club which will offer a 31st floor sky lounge and terrace with enviable views towards the city, two resident cinema's, business lounge & private meeting rooms, 24-hour concierge and a fitness centre offering an indoor pool, sauna & steam room as well as a gymnasium. Chelsea Creek is located near to Imperial Wharf Overground station and half a mile away you will find Fulham Broadway Underground station which offers District line services both offering excellent links around London as well as the famous Kings Road which offers a wide range of designer boutiques, top class restaurants, bars and quaint cafes.

6 Weeks Security Deposit 12 Month Tenancy Council Tax — London Borough of Hammersmith & Fulham — Band G

EPC B(83)

· 15th Floor with Fantastic Views

- · High Popular Kings Tower
- · Two Bedroom Apartment
- · Furnished With Modern Furniture
- · Ensuite To Master Bedroom
- · 912sqft (84.7sqm)
- · Balcony
- Residents Sky Roof Terrace & Lounge at The Halcyon Club, Residents Cinema & Business Lounge
- · Fitness Centre, Indoor Pool, Sauna & Steam Room, Gymnasium
- · EPC B(83)